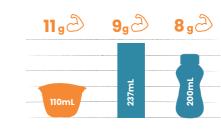

**Protein Per Serve** 

RECOVER

## **Nutrition Information**

Fruit-flavoured Oral Nutrition Supplements

| Average per<br>Serve | Units   | Recover<br>Watermelon | Resource Fruit<br>Flavoured<br>Beverage<br>(Orange<br>Flavour) | Nutricia<br>Fortijuce<br>(Apple<br>Flavour) |
|----------------------|---------|-----------------------|----------------------------------------------------------------|---------------------------------------------|
| Serving Size         | mL      | 110                   | 237                                                            | 200                                         |
| Energy               | kcal/mL | 1.3                   | 1.05                                                           | 1.5                                         |
|                      | kJ      | 625                   | 1055                                                           | 1270                                        |
|                      | kcal    | 150                   | 251                                                            | 300                                         |
| Protein              | g       | 11.0                  | 9.0                                                            | 7.8                                         |
| Fat                  | g       | 0                     | 0                                                              | 0                                           |
| Carbohydrate         | g       | 26.0                  | 54                                                             | 67.2                                        |
| - sugars             | g       | 6.7                   | 33.9                                                           | 28.8                                        |
| - Lactose            | g       | 0                     | <0.5                                                           | <0.05                                       |
| Dietary fibre        | g       | 0.2                   | 0                                                              | 0                                           |
| Sodium               | mg      | 38                    | 71                                                             | 17                                          |
|                      |         |                       |                                                                |                                             |