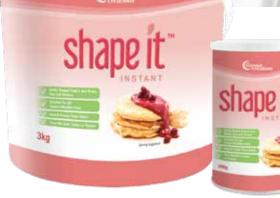

#### **Shape It Instant Powder**

- Amylase Resistant™
- · Easily Shapes Food to Any Shape, Size & Texture
- · Heat & Freeze-Thaw Stable
- · Does Not Alter Colour or Flavour
- · Vegan & Vegetarian Suitable
- · Gluten, Nut & Soy Free
- · No Added Preservatives

#### Pack Sizes:

- · 200g Can
- 3kg Pail