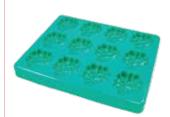

#### Poultry Mould + Lid

Portions: 8 Portion Size: 11.2 x 5.0 cm Portion Capacity: 100mL