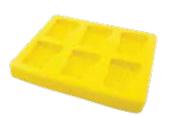

#### Florets Mould + Lid

Portions: 12 Portion Size: 6.6 x 5.5 x 2.5 cm Portion Capacity: 50mL