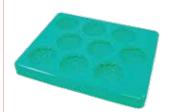

#### Melon/Pumpkin Mould + Lid

Portions: 12 Portion Size: 6.9 x 4.0 x 2.5 cm Portion Capacity: 50mL