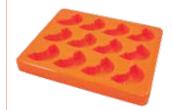

#### Melon/Pumpkin Mould + Lid

Portions: 12 Portion Size: 6.9 x 4.0 x 2.5 cm Portion Capacity: 50mL