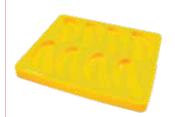

#### Peas/Corn Mould + Lid

Portions: 9 Portion Size: 6.8 x 2.5 cm Portion Capacity: 50mL

Carrots Mould + Lid

Portions: 12 Portion Size: 6.5 x 2.5 cm Portion Capacity: 50mL