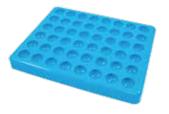

# Half Sphere Mould (5mL) + Lid

Portions: 48 Portion Size: 2.5 x 1.6 cm Portion Capacity: 5mL