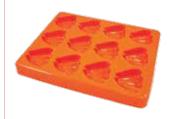

#### Red Meat Mould + Lid

Portions: 8 Portion Size: 9.7 x 5.9 x 2.5 cm Portion Capacity: 100mL