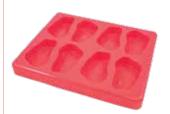

#### Red Meat Mould + Lid

Portions: 8 Portion Size: 9.7 x 5.9 x 2.5 cm Portion Capacity: 100mL