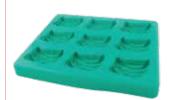

#### Sausage Mould + Lid

Portions: 6
Portion Size: 8.7 x 6.2 x 2.5 cm
Portion Capacity: 100mL