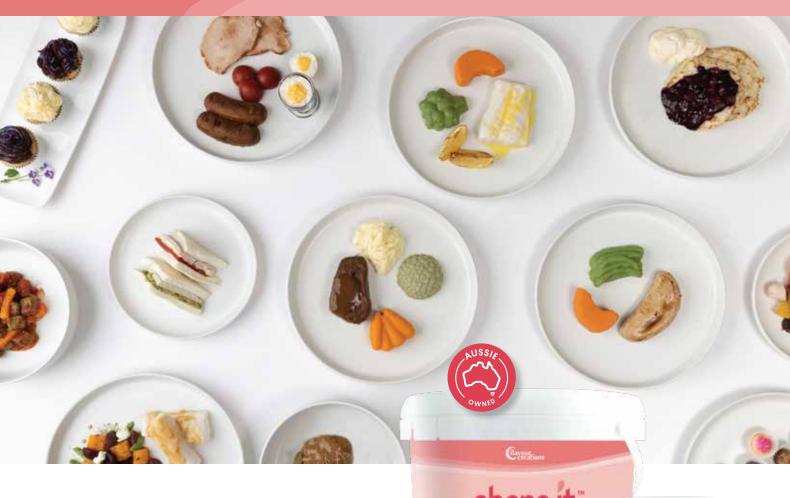

### Shape It brings joy back to dining.

Shape It is designed for shaping texture-modified food into a variety of realistic and creative shapes, improving the dining experience, increasing appetite, and making texture-modified food recognisable for everyone.

Breakfast. Lunch. Dinner. And everything in between. Shape pureed food into familiar meals and snacks - or get creative with our range of Shape It Moulds.

Neutral

Neutral

200g

## **SHAPE IT FOOD MOULDS**

Designed for texture-modified food, Shape It Food Moulds help to create texture-modified cuisine: food that looks like food. With Shape It Powder and Moulds texture-modified meals look as good as they taste, with the same colour, layering, height and shape as regular food.