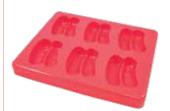

#### Sausage Mould + Lid

Portions: 6
Portion Size: 8.7 x 6.2 x 2.5 cm
Portion Capacity: 100mL