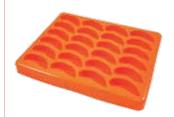

#### Sliced Fruit Mould + Lid

Portions: 24
Portion Size: 7 x 2 cm
Portion Capacity: 20mL