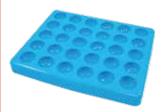

# Half Sphere Mould (12mL) + Lid

Portions: 30 Portion Size: 3.5 x 1.8 cm Portion Capacity: 12mL