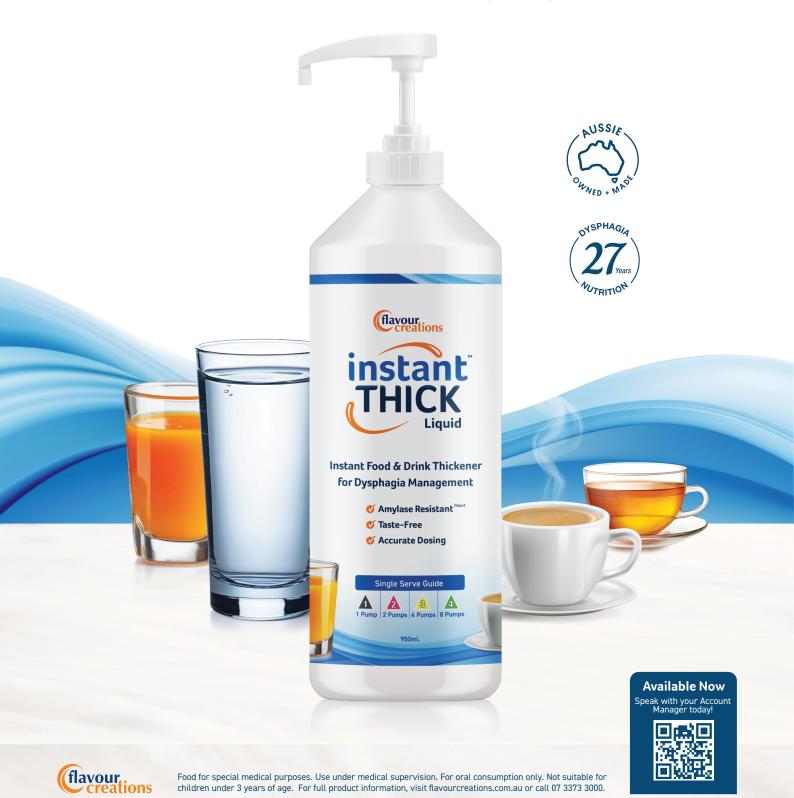

# instant THICK Liquid

#### Backed by over 27 Years in Dysphagia Nutrition

Introducing instant THICK Liquid, Flavour Creations' new liquid thickener.

With over 27 years of experience in nutrition for dysphagia, instant THICK Liquid features a unique blend of xanthan and tara gum that is smooth and taste-free.

With no artificial colours and flavours, instant THICK Liquid thickens hot or cold drinks, food, alcoholic beverages, and medical solutions, ensuring compliance with every IDDSI Level.

The convenient pump bottle provides accurate dosing and allows for easy thickening of individual servings, supporting hydration and nutrition for individuals with dysphagia.

#### **Supporting Choice, Nutrition and Safety!**

Use in cold and hot drinks, supplements, soups and more.

USS/A

**IDDSI Compliant** Consistent dosing guide for each

IDDSI level.

Taste-free to support individual dietary preferences.

Fast Acting The unique gum blend thickens drinks in 30 seconds.

#### **Suitable Diets**

instant THICK Liquid is taste-free and designed to thicken liquids to suit individual preferences, and for use from 3 years old.

- Texture Modified Diets
- 🍼 Gluten Free
- 🝼 Dairy Free
- 🍼 Lactose Free
- 🝼 Nut Free
- 🍼 Soy Free
- 🍼 Kosher Certified
- 🍼 Halal Certified
- 🍼 Vegetarian & Vegan
- 🍼 Low Sodium