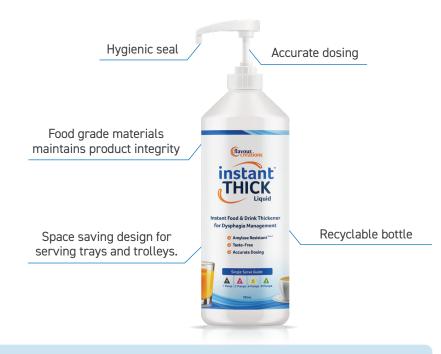

# instant THICK Liquid

With no artificial colours and flavours, instant THICK Liquid thickens hot or cold drinks, food, alcoholic beverages, and medical solutions, ensuring compliance with every IDDSI Level.

The convenient pump bottle provides accurate dosing and allows for easy thickening of individual servings, supporting hydration and nutrition for individuals with dysphagia.

#### Performance you can count on

instant THICK Liquid is a must-have for any aged care, hospital or home.

It's easy to use and provides accurate dosing, ensuring you can create thickened food and drinks every time.