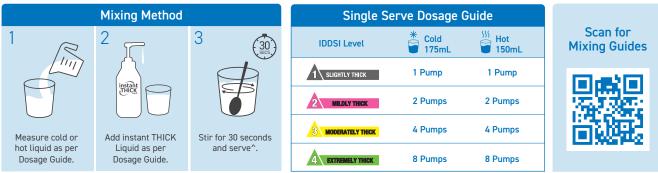

Thicken food and drinks to IDDSI Levels 1 to 4.

#### Easy 3-Step Mixing Guide

Fast and safe, instant THICK Liquid is easy to use with our IDDSI-compliant dosing pump. Thicken hot and cold drinks with confidence in just 30-seconds!

^Temperature must not exceed  $55^\circ\mathrm{C}$  when served, for consumer safety and comfort.