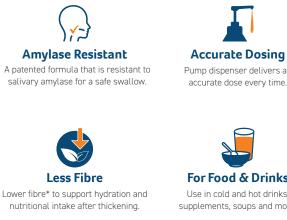

#### **Supporting Choice, Nutrition and Safety!**

Use in cold and hot drinks, supplements, soups and more.

USS/A

**IDDSI Compliant** Consistent dosing guide for each

IDDSI level.

Taste-free to support individual dietary preferences.

Fast Acting The unique gum blend thickens drinks in 30 seconds.

#### Performance you can count on

instant THICK Liquid is a must-have for any aged care, hospital or home.

It's easy to use and provides accurate dosing, ensuring you can create thickened food and drinks every time.

#### Less Fibre, More Nutrition

instant THICK Liquid was purposefully designed to provide over **27% less fibre\*** per mL once thickened, supporting the hydration and nutrition of individuals living with dysphagia.